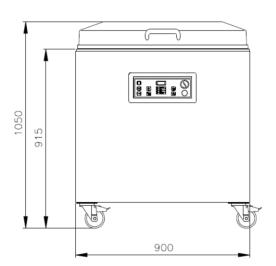

## **DIMENSIONS**

In mm

OUTER DIMENSIONS Falcon 80

| Model     | Dimensions (mm)                        |                      |                  |                            |               |                |
|-----------|----------------------------------------|----------------------|------------------|----------------------------|---------------|----------------|
|           | Chamber<br>(usable space)<br>L x W x H | Machine<br>L x W x H | Voltage*<br>(Hz) | Pump<br>capacity<br>(m³/h) | Power<br>(kW) | Weight<br>(kg) |
| Falcon 80 | 510 x 760 x 235                        | 820 x 900 x 1050     | 400V-3-50        | 100                        | 3,0 - 5,0     | 227            |