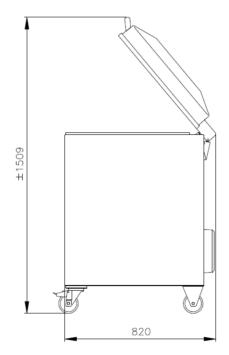

## **DIMENSIONS**

In mm

OUTER DIMENSIONS Falcon 80

| Model     | Dimensions (mm)                        |                      |                  |                            |               |                |
|-----------|----------------------------------------|----------------------|------------------|----------------------------|---------------|----------------|
|           | Chamber<br>(usable space)<br>L x W x H | Machine<br>L x W x H | Voltage*<br>(Hz) | Pump<br>capacity<br>(m³/h) | Power<br>(kW) | Weight<br>(kg) |
| Falcon 80 | 510 x 760 x 235                        | 820 x 900 x 1050     | 400V-3-50        | 100                        | 3,0 - 5,0     | 227            |