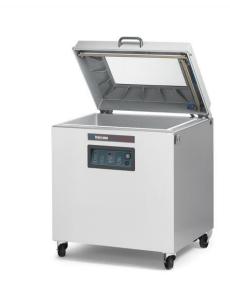

#### **DESCRIPTION**

The robust Falcon 80 vacuum packaging machine with stainless steel frame is standard equipped with a Busch vacuum pump, an aluminium lid and vacuum chamber and 2 seal bars. This floor model complies with CE standards.

#### **FEATURES**

- Standard with 2 seal bars: 1 x 760 (front), 1x
   510 mm (right)
- Other seal bar configurations available for free (front-back, left-right)
- Standard double seal (two wires). Optional without extra costs: Cut-off/Wide seal
- Silicon holders easily removable for cleaning and maintenance purposes
- Pump capacity: 100 m³/h Busch vacuum pump
- Pump maintenance and cleaning program
- Machine cycle: 15-40 sec
- Standard Digital control with 10 program memory and Time control
- Comes with insert plates for a faster cycle and product adjustment
- Stainless steel frame
- Aluminium chamber and lid with sight glass