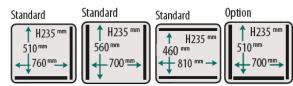

#### **FEATURES**

- Standard with 2 seal bars: 1 x 760 (front), 1x
   510 mm (right)
- Other seal bar configurations available for free (front-back, left-right)
- Standard double seal (two wires). Optional without extra costs: Cut-off/Wide seal
- Silicon holders easily removable for cleaning and maintenance purposes
- Pump capacity: 100 m³/h Busch vacuum pump
- Pump maintenance and cleaning program
- Machine cycle: 15-40 sec
- Standard Digital control with 10 program memory and Time control
- Comes with insert plates for a faster cycle and product adjustment
- Stainless steel frame
- Aluminium chamber and lid with sight glass

#### **SEAL BAR CONFIGURATION**

HENKELMAN BV Titaniumlaan 10 5221 CK 's-Hertogenbosch The Netherlands Sales support
P +31 73 621 36 71
E info@henkelman.com
Service/technical support
P +31 73 621 36 71
E service@henkelman.com